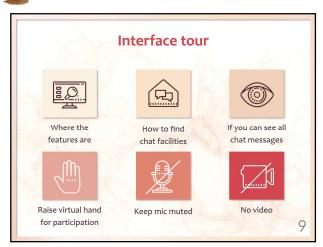

Dr. Frances Boylan - TU Dublin, Ireland













Dr. Frances Boylan – TU Dublin, Ireland













Dr. Frances Boylan - TU Dublin, Ireland



| <br> |
|------|
|      |
| <br> |













Dr. Frances Boylan - TU Dublin, Ireland



| <br> |
|------|
|      |
|      |
|      |
|      |
|      |
|      |
|      |
|      |
|      |
|      |
|      |
|      |
|      |
|      |
|      |
|      |
|      |
|      |
|      |
|      |
|      |
|      |
|      |







Dr. Frances Boylan – TU Dublin, Ireland



| <br> |
|------|
|      |
|      |











Dr. Frances Boylan - TU Dublin, Ireland



| <br> |
|------|
|      |
|      |
|      |
|      |
|      |
| <br> |
|      |
|      |
|      |
|      |
|      |
|      |
|      |
|      |











| - |
|---|
|   |
|   |
| - |
|   |
|   |
| _ |
|   |
|   |
|   |









# **HSTalks**



#### Dr. Frances Boylan - TU Dublin, Ireland







## eModerating 'A moderator is a person who presides over a meeting. An e-moderator presides over an electronic online meeting or conf