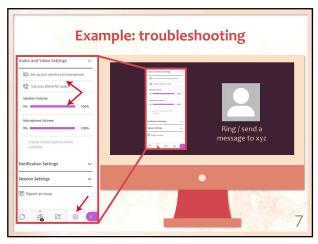

Dr. Frances Boylan - TU Dublin, Ireland













Dr. Frances Boylan – TU Dublin, Ireland













Dr. Frances Boylan - TU Dublin, Ireland



| <br> |
|------|
|      |
| <br> |













Dr. Frances Boylan - TU Dublin, Ireland



| <br> |
|------|
|      |
|      |
|      |
|      |
|      |
|      |
|      |
|      |
|      |
|      |
|      |
|      |
|      |
|      |
|      |
|      |
|      |
|      |
|      |
|      |
|      |
|      |
|      |







Dr. Frances Boylan – TU Dublin, Ireland



| <br> |
|------|
|      |
|      |











Dr. Frances Boylan - TU Dublin, Ireland



| <br> |
|------|
|      |
|      |
|      |
|      |
|      |
| <br> |
|      |
|      |
|      |
|      |
|      |
|      |
|      |
|      |











| - |
|---|
|   |
|   |
| - |
|   |
|   |
| _ |
|   |
|   |
|   |









# **HSTalks**



#### Dr. Frances Boylan - TU Dublin, Ireland







## eModerating 'A moderator is a person wh