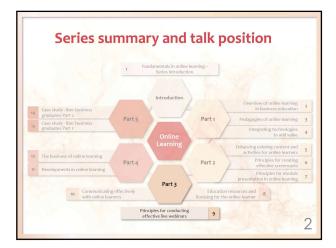

## eModerating 'A moderator is a person who presides over a meeting. An e-moderator presides over an electronic online meeting or conference, though not in quite the same way as a moderator does' Salmon, E-moderating: The Key to Teaching and Learning Online. 2004: p.4