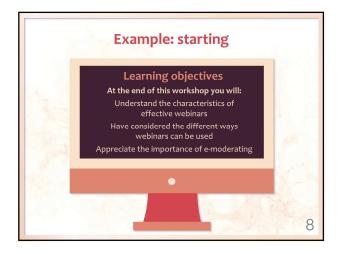

Dr. Frances Boylan - TU Dublin, Ireland













Dr. Frances Boylan – TU Dublin, Ireland













Dr. Frances Boylan - TU Dublin, Ireland



| <br> |
|------|
|      |
| <br> |













Dr. Frances Boylan - TU Dublin, Ireland



| <br> |
|------|
|      |
|      |
|      |
|      |
|      |
|      |
|      |
|      |
|      |
|      |
|      |
|      |
|      |
|      |
|      |
|      |
|      |
|      |
|      |
|      |
|      |
|      |
|      |







Dr. Frances Boylan – TU Dublin, Ireland



| <br> |
|------|
|      |
|      |











Dr. Frances Boylan - TU Dublin, Ireland



| <br> |
|------|
|      |
|      |
|      |
|      |
|      |
| <br> |
|      |
|      |
|      |
|      |
|      |
|      |
|      |
|      |











| - |
|---|
|   |
|   |
| - |
|   |
|   |
| _ |
|   |
|   |
|   |









# **HSTalks**



#### Dr. Frances Boylan - TU Dublin, Ireland







## eModerating 'A moderator is a person who presides over a meeting. An e-moderat