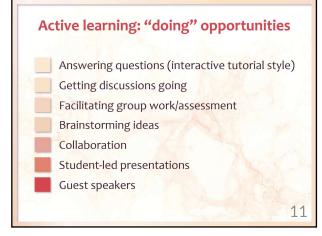

## eModerating 'A moderator is a person who presides over a meeting. An e-moderator presides over an electronic online meeting or conference, though not in quite the same way as a moderator does' Salmon, E-moderating: The Key to Teaching and Learning Online. 2004: p.4