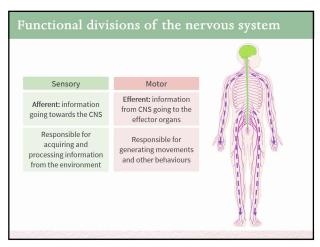

Dr. Melissa R. Andrews - University of Southampton, UK

1

2

Dr. Melissa R. Andrews - University of Southampton, UK

4

5

Dr. Melissa R. Andrews - University of Southampton, UK

| Functional divisions of the nervous system 7 |                                                                                    |       |  |
|----------------------------------------------|------------------------------------------------------------------------------------|-------|--|
|                                              |                                                                                    |       |  |
|                                              | Sensory                                                                            | Motor |  |
|                                              | Afferent: information going towards the CNS                                        |       |  |
|                                              | Responsible for<br>acquiring and<br>processing information<br>from the environment |       |  |
|                                              |                                                                                    |       |  |