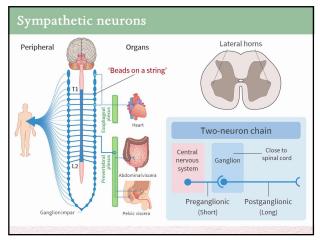

|                                              | Sensory                                                                            | Motor |  |
|                                              | Afferent: information going towards the CNS                                        |       |  |
|                                              | Responsible for<br>acquiring and<br>processing information<br>from the environment |       |  |
|                                              |                                                                                    |       |  |

7



8







Dr. Melissa R. Andrews - University of Southampton, UK



10



11







Dr. Melissa R. Andrews - University of Southampton, UK



13



14







Dr. Melissa R. Andrews - University of Southampton, UK



16



17







Dr. Melissa R. Andrews - University of Southampton, UK



19



20







Dr. Melissa R. Andrews - University of Southampton, UK



22



23







Dr. Melissa R. Andrews - University of Southampton, UK



25



26







Dr. Melissa R. Andrews - University of Southampton, UK



28



29







Dr. Melissa R. Andrews - University of Southampton, UK



31



32







Dr. Melissa R. Andrews - University of Southampton, UK



34



35







Dr. Melissa R. Andrews - University of Southampton, UK



37



38







Dr. Melissa R. Andrews – University of Southampton, UK



40