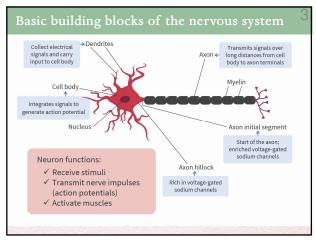

Dr. Melissa R. Andrews - University of Southampton, UK



1



2







Dr. Melissa R. Andrews - University of Southampton, UK



4



5







Dr. Melissa R. Andrews - University of Southampton, UK

| Functional divisions of the nervous system 7 |                                                                                    |       |  |
|----------------------------------------------|------------------------------------------------------------------------------------|-------|--|
|                                              |                                                                                    |       |  |
|                                              | Sensory                                                                            | Motor |  |
|                                              | Afferent: information going towards t