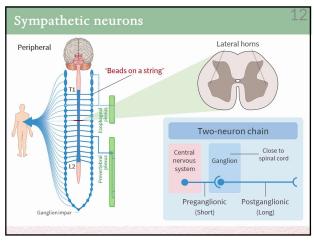

|       |  |
|                                              | Sensory                                                                            | Motor |  |
|                                              | Afferent: information going towards the CNS                                        |       |  |
|                                              | Responsible for<br>acquiring and<br>processing information<br>from the environment |       |  |
|                                              |                                                                                    |       |  |

7



8







Dr. Melissa R. Andrews - University of Southampton, UK



10



11







Dr. Melissa R. Andrews - University of Southampton, UK



13



14







Dr. Melissa R. Andrews - University of Southampton, UK



16



17







Dr. Melissa R. Andrews - University of Southampton, UK



19



20







Dr. Melissa R. Andrews - University of Southampton, UK



22



23







Dr. Melissa R. Andrews - University of Southampton, UK



25



26







Dr. Melissa R. Andrews - University of Southampton, UK



28



29







Dr. Melissa R. Andrews - University of Southampton, UK



31



32







Dr. Melissa R. Andrews - University of Southampton, UK



34



35







Dr. Melissa R. Andrews - University of Southampton, UK



37



38







Dr. Melissa R. Andrews – University of Southampton, UK



40