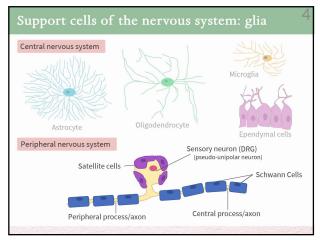

Dr. Melissa R. Andrews - University of Southampton, UK



1



2







Dr. Melissa R. Andrews - University of Southampton, UK



4



5







Dr. Melissa R. Andrews - University of Southampton, UK

| Functional divisions of the nervous system 7 |                                                                                    |       |  |
|----------------------------------------------|------------------------------------------------------------------------------------|-------|--|
|                                              |                                                                                    |       |  |
|                                              | Sensory                                                                            | Motor |  |
|                                              | Afferent: information going towards the CNS                                        |       |  |
|