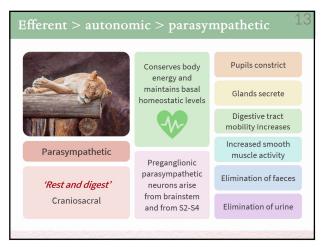

| Sensory                                                                            | Motor |  |
|                                              | Afferent: information going towards the CNS                                        |       |  |
|                                              | Responsible for<br>acquiring and<br>processing information<br>from the environment |       |  |
|                                              |                                                                                    |       |  |

7



8







Dr. Melissa R. Andrews - University of Southampton, UK



10



11







Dr. Melissa R. Andrews - University of Southampton, UK



13



14







Dr. Melissa R. Andrews - University of Southampton, UK



16



17







Dr. Melissa R. Andrews - University of Southampton, UK



19



20







Dr. Melissa R. Andrews - University of Southampton, UK



22



23







Dr. Melissa R. Andrews - University of Southampton, UK



25



26







Dr. Melissa R. Andrews - University of Southampton, UK



28



29







Dr. Melissa R. Andrews - University of Southampton, UK



31



32







Dr. Melissa R. Andrews - University of Southampton, UK



34



35







Dr. Melissa R. Andrews - University of Southampton, UK



37



38







Dr. Melissa R. Andrews – University of Southampton, UK



40