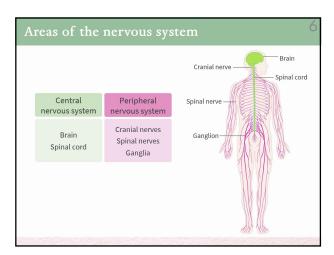

Dr. Melissa R. Andrews - University of Southampton, UK

1

2

Dr. Melissa R. Andrews - University of Southampton, UK

4

5

Dr. Melissa R. Andrews - University of Southampton, UK

| Functional divisions of the nervous system 7 |                                                                                    |       |  |
|----------------------------------------------|------------------------------------------------------------------------------------|-------|--|
|                                              |                                                                                    |       |  |
|                                              | Sensory                                                                            | Motor |  |
|                                              | Afferent: information going towards the CNS                                        |       |  |
|                                              | Responsible for<br>acquiring and<br>processing information<br>from the environment |       |  |
|                                              |                                                                                    |       |  |