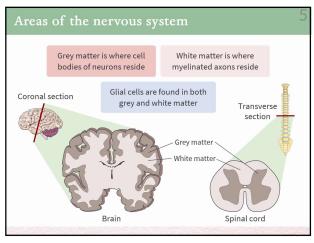

Dr. Melissa R. Andrews - University of Southampton, UK

1

2

Dr. Melissa R. Andrews - University of Southampton, UK

4

5

Dr. Melissa R. Andrews - University of Southampton, UK

| Functional divisions of the nervous system 7 |                                                                                    |       |  |
|----------------------------------------------|------------------------------------------------------------------------------------|-------|--|
|                                              |                                                                                    |       |  |
|                                              | Sensory                                                                            | Motor |  |
|                                              | Afferent: information going towards the CNS                                        |       |  |
|                                              | Responsible for<br>acquiring and<br>processing information<br>from the environment |       |  |
|                                              |                                                                                    |       |  |