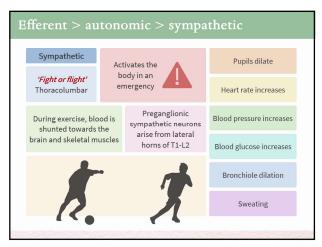

|       |  |
|                                              | Sensory                                                                            | Motor |  |
|                                              | Afferent: information going towards the CNS                                        |       |  |
|                                              | Responsible for<br>acquiring and<br>processing information<br>from the environment |       |  |
|                                              |                                                                                    |       |  |

7



8







Dr. Melissa R. Andrews - University of Southampton, UK



10



11







Dr. Melissa R. Andrews - University of Southampton, UK



13



14







Dr. Melissa R. Andrews - University of Southampton, UK



16



17







Dr. Melissa R. Andrews - University of Southampton, UK



19



20







Dr. Melissa R. Andrews - University of Southampton, UK



22



23







Dr. Melissa R. Andrews - University of Southampton, UK



25



26







Dr. Melissa R. Andrews - University of Southampton, UK



28



29







Dr. Melissa R. Andrews - University of Southampton, UK



31



32







Dr. Melissa R. Andrews - University of Southampton, UK



34



35







Dr. Melissa R. Andrews - University of Southampton, UK



37



38







Dr. Melissa R. Andrews – University of Southampton, UK



40